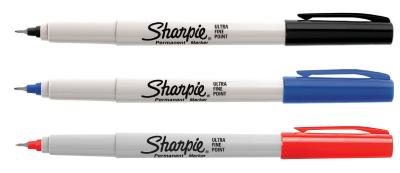

## Shorpic ULTRA FINE

- Endlessly versatile ultrafine point is perfect for countless uses in the classroom, office, home, and beyond.
- Proudly permanent ink marks on paper, plastic, metal, and most other surfaces.
- Intensely brilliant colors create eye-popping, vibrant impressions.

| CODE      | PACK TYPE    | PACK SIZE | COLOUR   | TIP SIZE         |
|-----------|--------------|-----------|----------|------------------|
| SH37001   | Carton       | 12        | Black    | 0.3mm Ultra Fine |
| SH7121    | Carton (UPC) | 12        | Black    | 0.3mm Ultra Fine |
| SH37161PP | Blister      | 2         | Black    | 0.3mm Ultra Fine |
| SH37175PP | Blister      | 12        | Assorted | 0.3mm Ultra Fine |