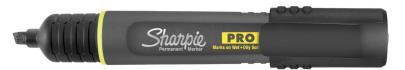

# Sharpie PRO

- Built jobsite-tough and designed with the Tradesman in mind.
- Its new ink is formulated to mark on wet, oily, dusty, and abrasive surfaces.

| CODE                 | PACK TYPE | PACK SIZE | COLOUR | TIP SIZE     |
|----------------------|-----------|-----------|--------|--------------|
| SH2178491 <b>NEW</b> | Blister   | 1         | Black  | 2.5mm Chisel |