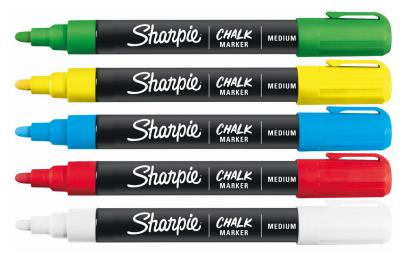

### Shorpie CHALK MARKER

- These brilliant chalkboard markers mark brightly on black boards, light boards, white boards, windows, glass, and more.
- With a damp cloth, they wipe off for convenient cleanup.

| CODE                 | PACK TYPE | PACK SIZE | COLOUR   | TIP SIZE     |
|----------------------|-----------|-----------|----------|--------------|
| SH2103010 <b>NEW</b> | Blister   | 2         | White    | 1.5mm Bullet |
| SH2103011 <b>NEW</b> | Blister   | 5         | Assorted | 1.5mm Bullet |