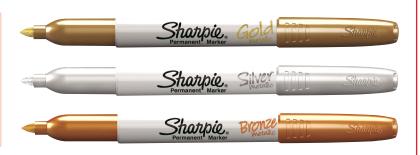

### **METALLIC**

| CODE      | PACK TYPE | PACK SIZE | COLOUR               | TIP SIZE     |
|-----------|-----------|-----------|----------------------|--------------|
| SH2089609 | Blister   | 3         | Gold, Silver, Bronze | 2.5mm Chisel |