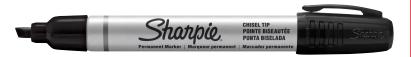

# Shorpie CHISEL

 Writes three ways with a versatile 2.5mm chisel tip that can make broad, medium and fine strokes.

### **METAL**

| CODE      | PACK TYPE | PACK SIZE | COLOUR | TIP SIZE     |
|-----------|-----------|-----------|--------|--------------|
| S20093051 | Carton    | 12 UPC    | Black  | 2.5mm Chisel |