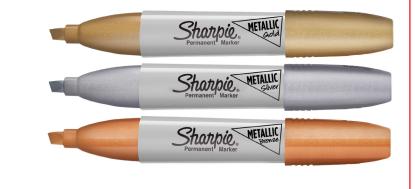

## Shorpie METALLIC

- Stunning sheen stands out on both light and dark surfaces.
- Authentic metallic finishes in opaque, permanent ink.
- No shaking required.

| CODE      | PACK TYPE | PACK SIZE | COLOUR               | TIP SIZE   |
|-----------|-----------|-----------|----------------------|------------|
| SH1823889 | Carton    | 12 UPC    | Gold                 | 1.0mm Fine |
| SH9013    | Carton    | 12 UPC    | Silver               | 1.0mm Fine |
| SH39108PP | Blister   | 2         | Silver               | 1.0mm Fine |
| SH1829202 | Blister   | 2         | Silver, Gold         | 1.0mm Fine |
| SH1823815 | Blister   | 3         | Silver, Gold, Bronze | 1.0mm Fine |