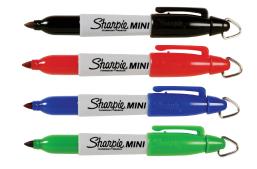

# Shorpie MINI

 Small enough to go anywhere.

| CODE      | PACK TYPE | PACK SIZE | COLOUR                  | TIP SIZE   |
|-----------|-----------|-----------|-------------------------|------------|
| SH35113PP | Blister   | 4         | Black, Blue, Red, Green | 1.0mm Fine |