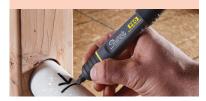

## Shorpie METAL BARREL

- Bold ink marks on wet and oily surfaces.
- Durable tip and aluminum body are tough enough to handle heavy use.

| CODE       | PACK TYPE | PACK SIZE | COLOUR | TIP SIZE     |
|------------|-----------|-----------|--------|--------------|
| SHAP013224 | Blister   | 2         | Black  | 1.5mm Bullet |