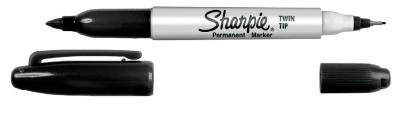

# Shorpie TWIN TIP

 Increased functionality with both Fine (1.0mm) and Ultra Fine (0.3mm) tips in one marker.

| CODE    | PACK TYPE | PACK SIZE | COLOUR | TIP SIZE      |
|---------|-----------|-----------|--------|---------------|
| 32101PP | Blister   | 1         | Black  | 1.0mm + 0.3mm |