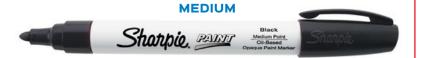

# Shorpie PAINT

- Opaque oil-based ink is perfect for creating scrapbooks, posters and window art.
- Dries in minutes, and resists water damage, fading and abrasion.

### **MEDIUM**

| CODE      | PACK TYPE | PACK SIZE | COLOUR                                            | TIP SIZE     |
|-----------|-----------|-----------|---------------------------------------------------|--------------|
| SH35549   | Carton    | 12 UPC    | Black                                             | 1.5mm Medium |
| SH1874989 | Blister   | 1         | Black                                             | 1.5mm Medium |
| SH1875046 | Blister   | 1         | White                                             | 1.5mm Medium |
| SH1770459 | Blister   | 5         | Orange, Lime Green,<br>Purple, Aqua Blue,<br>Pink | 1.5mm Medium |