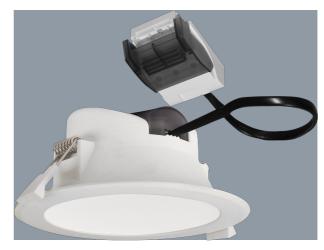

#### **WAVE S9065TC/T - 8W**

Dimmable IP44 LED downlight with selectable colour temperature

### **Design Specifications**

- Easy selectable colour temperature with an inbuilt DIP switch, 3000K/4000K/5700K
- Poly covered aluminium body, double insulation, IC -F rated
- Quality opal polycarbonate diffuser
- Integral constant current trailing edge dimmable LED driver, with quick connect terminal block
- High efficiency SMD LED chips

### **Technical Specification**

| Model No.    | Input Voltage<br>(V/AC) | Power<br>(W) | Lumens<br>(lm) | сст (к)        | Beam<br>Angle (°) | Dimmable |
|--------------|-------------------------|--------------|----------------|----------------|-------------------|----------|
| S9065TC/WH/T | 240                     | 8            | 800/950/850    | 3000/4000/5700 | 90                | YES      |

# **Technical Specification**

| Model No.    | CRI | Body Colour | Cut Out (mm) | Dim (mm) |
|--------------|-----|-------------|--------------|----------|
| S9065TC/WH/T | 80  | WHITE       | 92           | 59(H)    |

# **Dimensions**

S9065