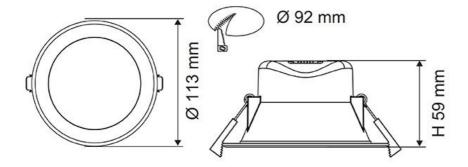

# **Technical Specification**

| Model No.    | CRI | Body Colour | Cut Out (mm) | Dim (mm) |
|--------------|-----|-------------|--------------|----------|
| S9065TC/WH/T | 80  | WHITE       | 92           | 59(H)    |

# **Dimensions**

S9065