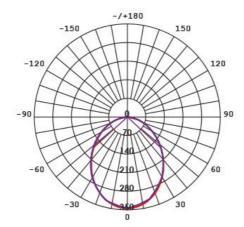

#### **Photometric Data**

Unit: cd C0/C180\_\_\_\_\_ C90/C270\_\_\_\_

#### S9065TC at 3000K