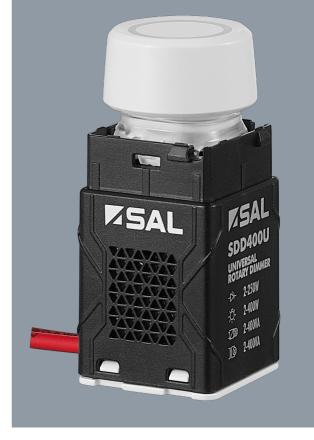

## UNIVERSAL ROTARY DIMMER SDD400U

Universal, multi-function digital dimmer 2 - 400W

### **Technical Specification**

| Model No. | Description                     | Input Voltage (V/AC) | Dim (mm)              | Body Colour |
|-----------|---------------------------------|----------------------|-----------------------|-------------|
| SDD400U   | UNIVERSAL ROTARY DIMMER 2- 400W | 240                  | 54(L) x 24(W) x 24(H) | WHITE       |