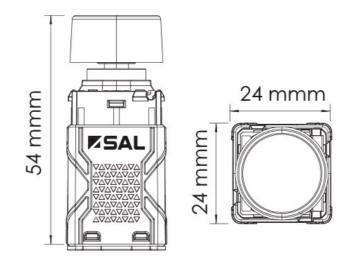

### **Technical Specification**

| Model No. | Description                     | Input Voltage (V/AC) | Dim (mm)              | Body Colour |
|-----------|---------------------------------|----------------------|-----------------------|-------------|
| SDD400U   | UNIVERSAL ROTARY DIMMER 2- 400W | 240                  | 54(L) x 24(W) x 24(H) | WHITE       |

#### Dimensions