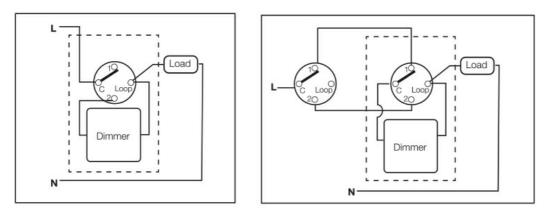

Dim (mm)              | Body Colour |
|-----------|---------------------------------|----------------------|-----------------------|-------------|
| SDD400U   | UNIVERSAL ROTARY DIMMER 2- 400W | 240                  | 54(L) x 24(W) x 24(H) | WHITE       |

Due to continued product and technology enhancements, data sourced from sal.net.au shall not form part of any contract and or technical performance guarantee unless expressly confirmed in writing by SAL at the time of order. Products are sold in accordance with SAL Terms and Conditions of sale and all images shown are for illustration purposes only and may vary from the actual colour or finish. Unless specifically stated, all IP ratings nominated for Interior products are from "below the ceiling".





#### Dimensions

# Wiring Diagram