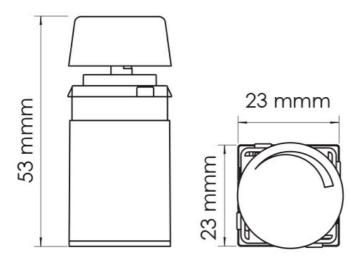

## **Dimensions**

# **Technical Specification**

| Model No. | Description                                      | Input Voltage<br>(V/AC) | Dim (mm)                 | Body<br>Colour |
|-----------|--------------------------------------------------|-------------------------|--------------------------|----------------|
| SDA450U   | ANALOGUE UNIVERSAL ROTARY DIMMER 300W<br>TE / LE | 240                     | 53(L) x 23(W) x<br>23(H) | WHITE          |