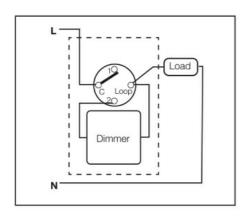

# **Wiring Diagram**

# **Design Specifications**

- Multi-function trailing edge or leading edge analogue lighting load dimmer with soft start technology
- 240V, maximum load up to 300W, minimum 5W rating
- Fit most popular switch plates
- Designed with over-heating protection, compliant with AS/NZS 60669 2.1
- Designed for single or two-way circuits