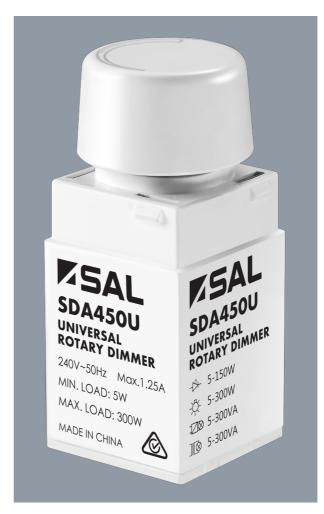

## Universal analogue dimmer SDA450U

Universal, multi-function analogue dimmer

# **Technical Specification**

| Model No. | Description                                      | Input Voltage<br>(V/AC) | Dim (mm)                 | Body<br>Colour |
|-----------|--------------------------------------------------|-------------------------|--------------------------|----------------|
| SDA450U   | ANALOGUE UNIVERSAL ROTARY DIMMER 300W<br>TE / LE | 240                     | 53(L) x 23(W) x<br>23(H) | WHITE          |