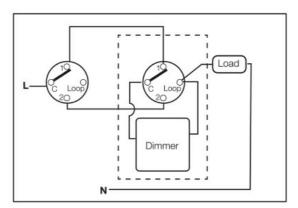

# **Wiring Diagram**

# **Design Specifications**

- Multi-function trailing edge or leading edge analogue lighting load dimmer with soft start technology
- 240V, maximum load up to 300W, minimum 5W rating
- Fit most popular switch plates
- Designed with over-heating protection, compliant with AS/NZS 60669 2.1
- Designed for single or two-way circuits