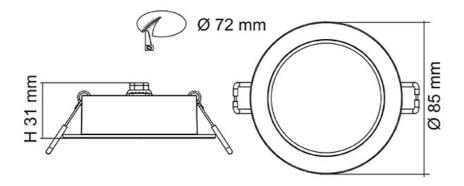

# **Technical Specification**

| Model No.  | Dimmable | CRI | Body Colour | Dim (mm)      |  |
|------------|----------|-----|-------------|---------------|--|
| S9140TC/WH | YES      | 80  | WHITE       | 85(W) x 31(H) |  |

## **Dimensions**

S9140TC