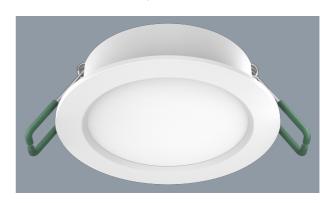

#### TRADEGEM S9140TC - 8W

Dimmable IP44, 8 watt LED downlight with selectable colour temperature

## **Design Specifications**

- Easy selectable colour temperature with an inbuilt DIP switch, 3000K/4000K/5700K
- Durable extruded aluminium surface mount body profile, IC-F rated
- Stylish white powder coat finish, Deco ring options available - Satin Nickel (S9140SN/RING)
- Quality opal polycarbonate diffuser
- High efficiency SMD LED chips
- Remote constant current trailing edge dimmable LED driver, with flex and plug

## **Dimensions**

S9140TC