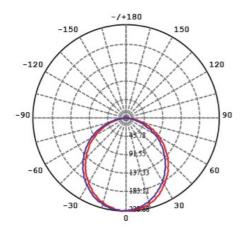

### **Photometric Data**

Unit: cd C0/C180\_\_\_\_\_ C90/C270\_\_\_\_

#### S9140TC at 3000K