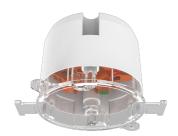

#### **SURFACE SOCKET ESS106**

Compact designed surface socket, 250V / 10A rated, compliant to AS/NZS3112:2017

## **Design Specifications**

- Standard surface socket with transparent mounting plate
- 250V 10A surface socket rated
- Colour white
- Designed for 1mm 2.5mm solid or stranded Flat TPS cable, for installation by a qualified electrical installer