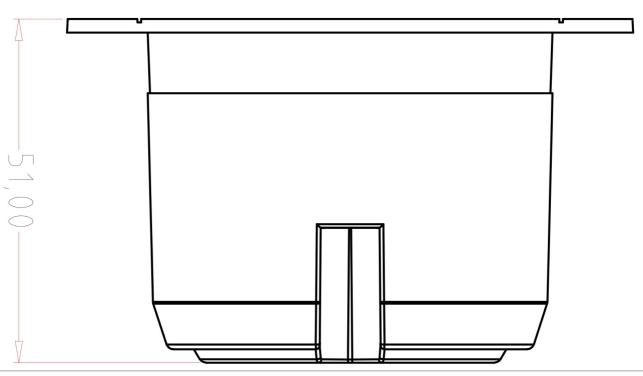

## **Technical Specification**

| Model No. | Description                   | Input Voltage (V/AC) | Dim (mm)      | Body Colour |
|-----------|-------------------------------|----------------------|---------------|-------------|
| ESS106    | SURFACE SOCKET MOUNTING PLATE | 250                  | 62(W) x 51(H) | WHITE       |

### **Dimensions**