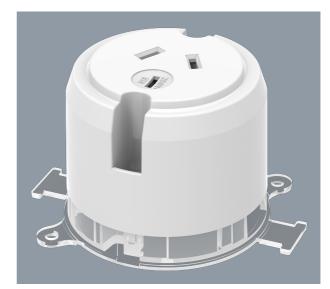

#### **SURFACE SOCKET ESS106**

Compact designed surface socket, 250V / 10A rated, compliant to AS/NZS3112:2017

# **Product Images**