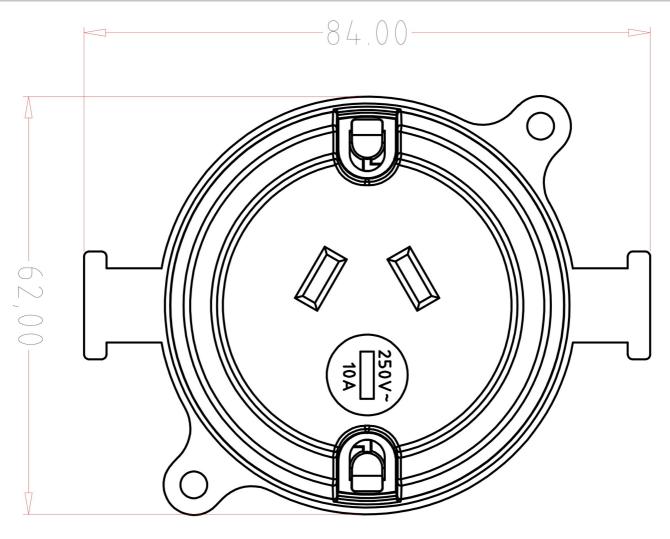

## **Technical Specification**

| Model No. | Description                   | Input Voltage (V/AC) | Dim (mm)      | Body Colour |
|-----------|-------------------------------|----------------------|---------------|-------------|
| ESS106    | SURFACE SOCKET MOUNTING PLATE | 250                  | 62(W) x 51(H) | WHITE       |

### **Dimensions**