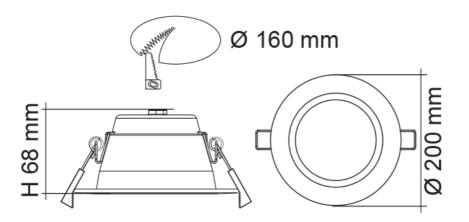

| Model No.     | Dimmable | CRI | Body Colour | Dim (mm)       |
|---------------|----------|-----|-------------|----------------|
| S9074TC/WH/DP | OPTIONAL | 80  | WHITE       | 200(W) x 68(H) |

Note: Lumens (lm) shown are displayed at FULL power selection

Due to continued product and technology enhancements, data sourced from sal.net.au shall not form part of any contract and or technical performance guarantee unless expressly confirmed in writing by SAL at the time of order. Products are sold in accordance with SAL Terms and Conditions of sale and all images shown are for illustration purposes only and may vary from the actual colour or finish. Unless specifically stated, all IP ratings nominated for Interior products are from "below the ceiling".





#### **Dimensions**

S9074TC



#### **Photometric Data**