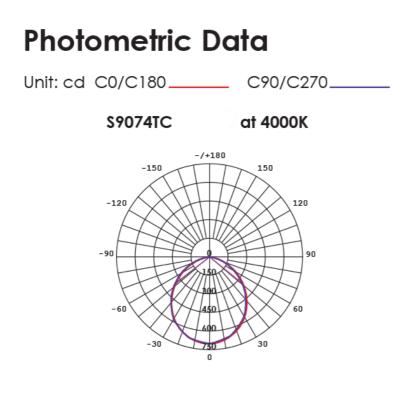

CRI | Body Colour | Dim (mm)       |
|---------------|----------|-----|-------------|----------------|
| S9074TC/WH/DP | OPTIONAL | 80  | WHITE       | 200(W) x 68(H) |

Note: Lumens (lm) shown are displayed at FULL power selection

Due to continued product and technology enhancements, data sourced from sal.net.au shall not form part of any contract and or technical performance guarantee unless expressly confirmed in writing by SAL at the time of order. Products are sold in accordance with SAL Terms and Conditions of sale and all images shown are for illustration purposes only and may vary from the actual colour or finish. Unless specifically stated, all IP ratings nominated for Interior products are from "below the ceiling".





#### **Dimensions**

S9074TC



#### **Photometric Data**