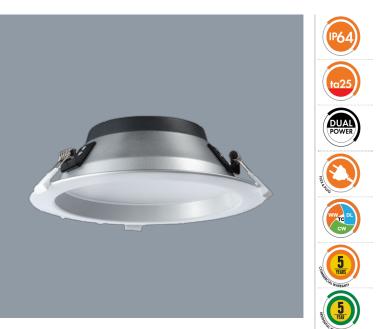

### PREMIER S9074TC / DP - 15/20W

IP64 DUAL POWER 15/20W LED non-dimmable downlight with selectable colour temperature

# **Design Specifications**

- Premium aluminium body profile, CA90 rated
- Stylish white powder coat finish
- Quality opal polycarbonate diffuser
- High efficiency SMD LED chips
- Remote constant current non dimmable LED driver, with flex and plug and integral dual power 15/20w selections

## **Technical Specification**

| Model No.     | Description                             | Input<br>Voltage<br>(V/AC) | Multiple<br>Wattage | Lumens<br>(lm) | ССТ (К)        | Beam<br>Angle<br>(°) |
|---------------|-----------------------------------------|----------------------------|---------------------|----------------|----------------|----------------------|
| S9074TC/WH/DP | LED D/L 15/20W IP64<br>3/4/5.7K WH / DP | 240                        | 15/20               | 1600/1900/1700 | 3000/4000/5700 | 90                   |

# **Technical Specification**

| Model No.     | Dimmable | CRI | Body Colour | Dim (mm)       |
|---------------|----------|-----|-------------|----------------|
| S9074TC/WH/DP | OPTIONAL | 80  | WHITE       | 200(W) x 68(H) |