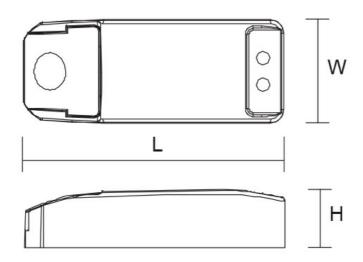

### **Dimensions**

## **Technical Specification**

| Model No.  | Description                         | Input<br>Voltage<br>(V/AC) | Output<br>Voltage<br>(V/DC) | Power<br>(W) | Power<br>Factor | Dim<br>(mm)               |
|------------|-------------------------------------|----------------------------|-----------------------------|--------------|-----------------|---------------------------|
| PLUTO 50DV | LED DRIVER 12/24V 50W<br>C- VOLTAGE | 240                        | 12-24                       | 50           | 0.9             | 192(L) x<br>49(W) x 35(H) |