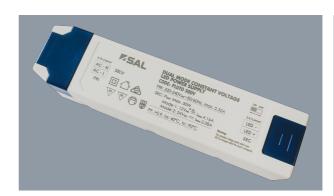

#### **PLUTO 50DV**

Dual power Australian approved constant voltage LED driver

# **Design Specifications**

- SELV and EMC compliant
- Safe no load operation, non-dimmable
- Overload and short circuit protection
- Hard wired termination design
- 50 watt capacity with selectable 12V or 24V secondary output

## **Technical Specification**

| Model No.  | Description                         | Input<br>Voltage<br>(V/AC) | Output<br>Voltage<br>(V/DC) | Power<br>(W) | Power<br>Factor | Dim<br>(mm)               |
|------------|-------------------------------------|----------------------------|-----------------------------|--------------|-----------------|---------------------------|
| PLUTO 50DV | LED DRIVER 12/24V 50W<br>C- VOLTAGE | 240                        | 12-24                       | 50           | 0.9             | 192(L) x<br>49(W) x 35(H) |