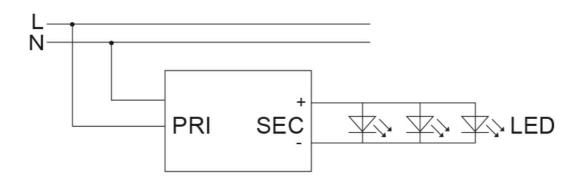

| 12                       | 200          | 0.95            | 252(L) x 68(W)<br>x 39(H) |
| PLUTO 200/24V | LED C/VOLTAGE<br>DRIVER | 240                     | 24                       | 200          | 0.95            | 252(L) x 68(W)<br>x 39(H) |

Due to continued product and technology enhancements, data sourced from sal.net.au shall not form part of any contract and or technical performance guarantee unless expressly confirmed in writing by SAL at the time of order. Products are sold in accordance with SAL Terms and Conditions of sale and all images shown are for illustration purposes only and may vary from the actual colour or finish. Unless specifically stated, all IP ratings nominated for Interior products are from "below the ceiling".





## **Dimensions**

# **Wiring Diagram**