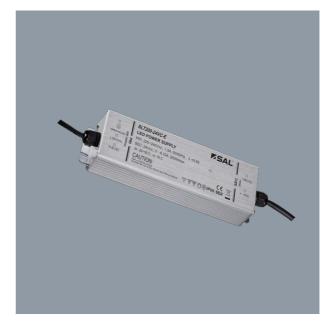

#### **PLUTO 200**

Australian approved constant voltage LED drivers IP66

## **Design Specifications**

- SELV and EMC compliant
- Safe no load operation, power factor 0.95
- Overload and short circuit protection
- 1.2 m flex and plug fitted for easy installation, output (secondary) end is provided with rubber fly leads
- Durable metal casing IP66
- Minimum load 10 watt

### **Technical Specification**

| Model No.     | Description             | Input Voltage<br>(V/AC) | Output Voltage<br>(V/DC) | Power<br>(W) | Power<br>Factor | Dim (mm)                  |
|---------------|-------------------------|-------------------------|--------------------------|--------------|-----------------|---------------------------|
| PLUTO 200/12V | LED C/VOLTAGE<br>DRIVER | 240                     | 12                       | 200          | 0.95            | 252(L) x 68(W)<br>x 39(H) |
| PLUTO 200/24V | LED C/VOLTAGE<br>DRIVER | 240                     | 24                       | 200          | 0.95            | 252(L) x 68(W)<br>x 39(H) |

## **Dimensions**