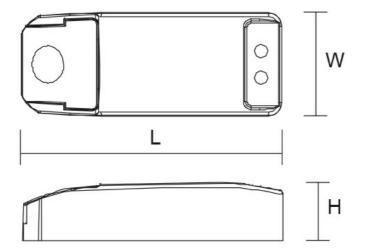

## **Design Specifications**

- SELV and EMC compliant
- Safe no load operation, non-dimmable
- Overload and short circuit protection
- Hard wired termination design
- 15 watt capacity with selectable 12V or 24V secondary output
- Dimensions: (LWH) 98 x 39 x 23mm

## **Technical Specification**

| Model No.  | Description                         | Input<br>Voltage<br>(V/AC) | Output<br>Voltage (V/DC) | Power<br>(W) | Power<br>Factor | Dim<br>(mm)              |
|------------|-------------------------------------|----------------------------|--------------------------|--------------|-----------------|--------------------------|
| PLUTO 15DV | LED DRIVER 12/24V 15W<br>C- VOLTAGE | 240                        | 12-24                    | 15           | 0.8             | 99(L) x 39(W)<br>x 23(H) |

#### Dimensions