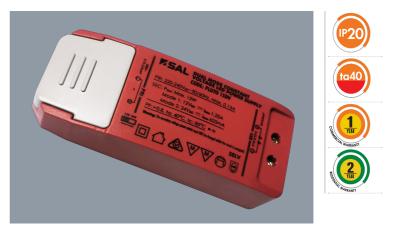

#### PLUTO 15DV

Dual power Australian approved constant voltage LED driver

## **Design Specifications**

- SELV and EMC compliant
- Safe no load operation, non-dimmable
- Overload and short circuit protection
- Hard wired termination design
- 15 watt capacity with selectable 12V or 24V secondary output
- Dimensions: (LWH) 98 x 39 x 23mm

## **Technical Specification**

| Model No.  | Description                         | Input<br>Voltage<br>(V/AC) | Output<br>Voltage (V/DC) | Power<br>(W) | Power<br>Factor | Dim<br>(mm)              |
|------------|-------------------------------------|----------------------------|--------------------------|--------------|-----------------|--------------------------|
| PLUTO 15DV | LED DRIVER 12/24V 15W<br>C- VOLTAGE | 240                        | 12-24                    | 15           | 0.8             | 99(L) x 39(W)<br>x 23(H) |