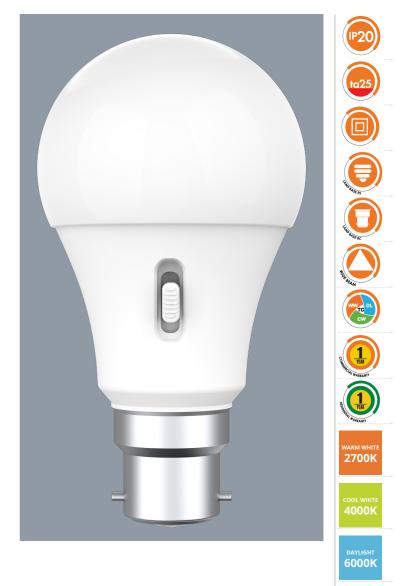

#### **OPAL LGS4TC** - 4W

4 watt LED SMD GLS style opal lamps, with selectable colour temperature

### **Design Specifications**

- Opal polycarbonate diffuser, beam distribution 200 degree
- Poly covered aluminium body, B22 and E27 lamp bases
- High efficiency SMD LED chips, CRI>80
- Integral non-dimmable LED driver
- Colour temperature selectable 2700K/4000K/6000K
- 1:1 size to traditional GLS / A60 lamp, suits most GLS / A60 lamp fittings, double insulation

### **Technical Specification**

| Model No.  | Input Voltage<br>(V/AC) | Power<br>(W) | Lumens<br>(lm) | ССТ (К)        | CRI | Beam Angle<br>(°) |
|------------|-------------------------|--------------|----------------|----------------|-----|-------------------|
| LGS4TC/B22 | 240                     | 4            | 350/400/350    | 2700/4000/6000 | 80  | 200               |
| LGS4TC/E27 | 240                     | 4            | 350/400/350    | 2700/4000/6000 | 80  | 200               |

**IMPORTANT**, where CCT selection switching is provided, it is important to switch OFF the SUPPLY before the CCT selection is made, otherwise equipment damage may occur.

Due to continued product and technology enhancements, data sourced from sal.net.au shall not form part of any contract and or technical performance guarantee unless expressly confirmed in writing by SAL at the time of order. Products are sold in accordance with SAL Terms and Conditions of sale and all images shown are for illustration purposes only and may vary from the actual colour or finish. Unless specifically stated, all IP ratings nominated for Interior products are from "below the ceiling".