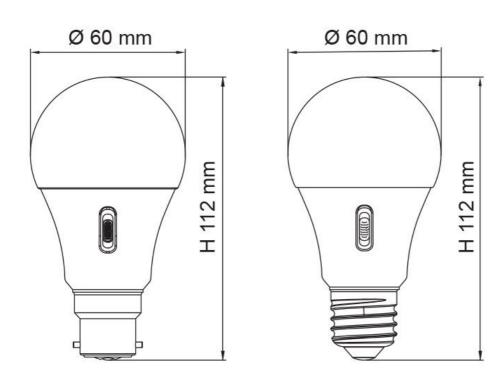

#### **Technical Specification**

| Model No.  | Dimmable | Diameter (mm) | Length (mm) | Base Type |
|------------|----------|---------------|-------------|-----------|
| LGS4TC/B22 | NO       | 60            | 112         | B22       |
| LGS4TC/E27 | NO       | 60            | 112         | E27       |

#### **Dimensions**