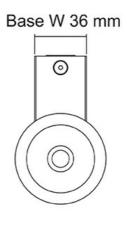

----------|-----------------|-----------------|
| SL7221GU AS | EXT. W/LIGHT 240V IP65 AS | 240                  | 104(W) x 157(H) | ANODISED SILVER |
| SL7221GU BK | EXT. W/LIGHT 240V IP65 BK | 240                  | 104(W) x 157(H) | BLACK           |

Due to continued product and technology enhancements, data sourced from sal.net.au shall not form part of any contract and or technical performance guarantee unless expressly confirmed in writing by SAL at the time of order. Products are sold in accordance with SAL Terms and Conditions of sale and all images shown are for illustration purposes only and may vary from the actual colour or finish. Unless specifically stated, all IP ratings nominated for Interior products are from "below the ceiling".





## **Dimensions**

#### SL7221 GU