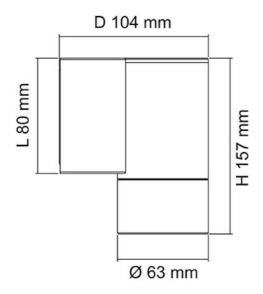

## **Dimensions**

#### SL7221 GU

# **Technical Specification**

| Model No.   | Description               | Input Voltage (V/AC) | Dim (mm)        | Body Colour     |
|-------------|---------------------------|----------------------|-----------------|-----------------|
| SL7221GU AS | EXT. W/LIGHT 240V IP65 AS | 240                  | 104(W) x 157(H) | ANODISED SILVER |
| SL7221GU BK | EXT. W/LIGHT 240V IP65 BK | 240                  | 104(W) x 157(H) | BLACK           |