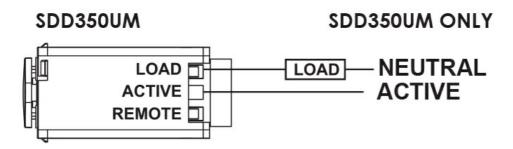

(mm)              | Body Colour |
|-----------|----------------------------------|----------------------|-----------------------|-------------|
| SDD350UM  | DIGITAL DIMMER 300W TE/LE MASTER | 240                  | 44(L) x 23(W) x 23(H) | WHITE       |

Due to continued product and technology enhancements, data sourced from sal.net.au shall not form part of any contract and or technical performance guarantee unless expressly confirmed in writing by SAL at the time of order. Products are sold in accordance with SAL Terms and Conditions of sale and all images shown are for illustration purposes only and may vary from the actual colour or finish. Unless specifically stated, all IP ratings nominated for Interior products are from "below the ceiling".





#### Dimensions



# Wiring Diagram