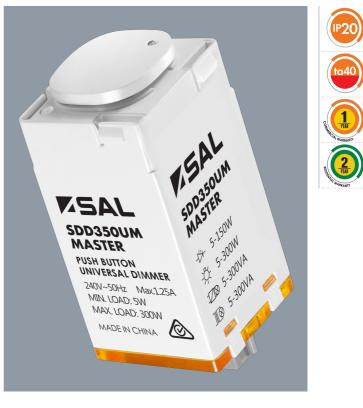

### MASTER DIGITAL DIMMER SDD350UM

MASTER - universal digital dimmer

# **Design Specifications**

- Push button control trailing or leading edge digital dimming, GREEN LED indicator for TE mode and RED for LE mode. Colour temperature selection functionality is achieved when used with SAL S9841 or S9842 downlights
- Multiple-location dimming by connecting SDD350UM with any number of secondary dimmers SDD300US can be achieved.
- Fits most popular switch plates, three complimentary mech caps provided
- Overheating and over current protection, full short circuit protection
- Programmable minimum brightness level
- Compliant to AS/NZS60669.2.1 and supports ceiling sweep & exhaust fan < 60 watt loads

## **Technical Specification**

| Model No. | Description                      | Input Voltage (V/AC) | Dim (mm)              | Body Colour |
|-----------|----------------------------------|----------------------|-----------------------|-------------|
| SDD350UM  | DIGITAL DIMMER 300W TE/LE MASTER | 240                  | 44(L) x 23(W) x 23(H) | WHITE       |