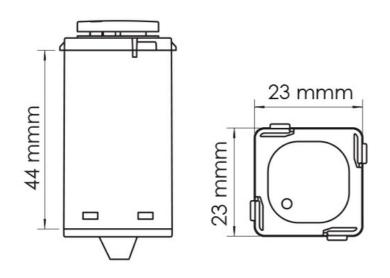

## **Technical Specification**

| Model No. | Description                      | Input Voltage (V/AC) | Dim (mm)              | Body Colour |
|-----------|----------------------------------|----------------------|-----------------------|-------------|
| SDD350UM  | DIGITAL DIMMER 300W TE/LE MASTER | 240                  | 44(L) x 23(W) x 23(H) | WHITE       |

#### Dimensions