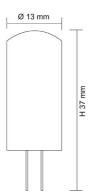

| CRI | Beam Angle (°) | Dimmable | Diameter (mm) | Height (mm) | Base Type |
|-----|----------------|----------|---------------|-------------|-----------|
| 80  | 270            | NO       | 13            | 37          | G4        |
| 80  | 270            | NO       | 13            | 37          | G4        |

## **Dimensions**

#### G4L25