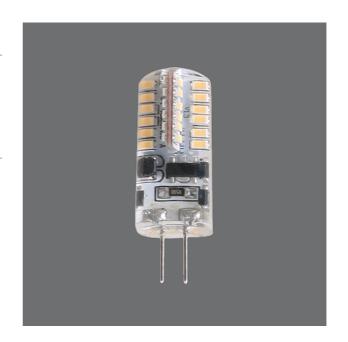

### **G4 SERIES G4L25 - 2.5W**

2.5 watt LED G4 lamp

### **Design Specifications**

- Transparent silicone body
- 12V AC or DC driver required
- High efficiency LED optics
- CCT choice of 3000K or 6000K
- Beam distribution 270°
- Compatible with most electronic transformers, suits most G4 lamp fittings

### **Technical Specification**

| Product | Model No. | Input Voltage<br>(V/AC) | Input Voltage<br>(V/DC) | Power<br>(W) | Lumens<br>(lm) | CCT<br>(K) |
|---------|-----------|-------------------------|-------------------------|--------------|----------------|------------|
|         | G4L25WW   | 12                      | 12                      | 2.5          | 160            | 3000       |
|         | G4L25DL   | 12                      | 12                      | 2.5          | 180            | 6000       |