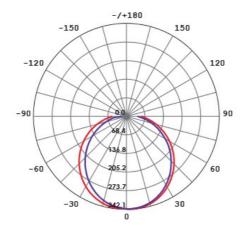

#### **Photometric Data**

Unit: cd C0/C180\_\_\_\_\_ C90/C270\_\_\_\_

#### SL7271CW/WH at 4000K