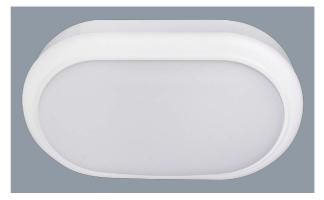

#### **BUNKER 15 OVAL SL7271 - 15W**

LED 15 watt surface mount oval shaped bunker, IP65

# **Application**

A robust solution for residential and apartment interior or exterior covered eave utility spaces

### **Design Specifications**

- Durable UV resistant white or black polycarbonate body,
  - opal polycarbonate diffuser
- Integral control gear, 15 watt.
- CRI > 80, 1050lm
- Quick connect installation design
- Robust IK08 protection