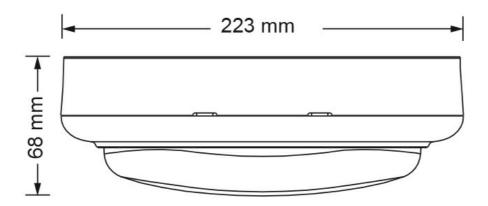

# **Technical Specification**

| Model No.   | Beam Angle (°) | Body Colour | Dim (mm)                |  |
|-------------|----------------|-------------|-------------------------|--|
| SL7271CW/WH | 110            | WHITE       | 233(L) x 133(W) x 68(H) |  |
| SL7271CW/BK | 110            | BLACK       | 233(L) x 133(W) x 68(H) |  |

### **Dimensions**