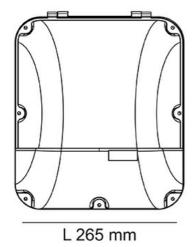

## **Technical Specification**

| Model No. | Body Colour | Dim (mm)                 |  |  |
|-----------|-------------|--------------------------|--|--|
| SE7089BK  | BLACK       | 265(L) x 190(W) x 301(H) |  |  |

## **Dimensions**

SE7089