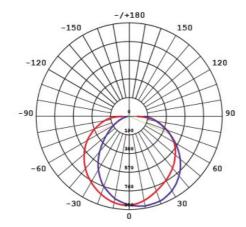

### **Photometric Data**

Unit: cd C0/C180\_\_\_\_\_ C90/C270\_\_\_\_

### SE7089BK at 5000K