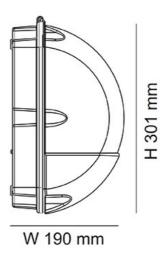

## **Technical Specification**

| Model No. | Body Colour | Dim (mm)                 |  |  |
|-----------|-------------|--------------------------|--|--|
| SE7089BK  | BLACK       | 265(L) x 190(W) x 301(H) |  |  |

## **Dimensions**

SE7089