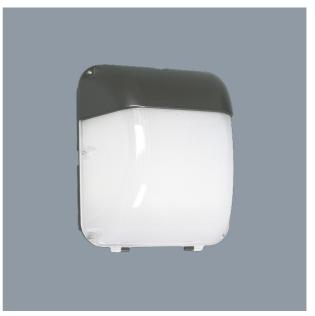

#### **BRONX** SE7089 - 55W

IP65 LED wall mount luminaire, IK10 rated

## **Design Specifications**

- Die-cast aluminium body
- Durable black powder coated finish
- UV stabilised opal polycarbonate diffuser
- High efficiency SMD LED chips
- Integral constant current non-dimmable LED driver, pre-wired with 450mm of 3 x core rubber flex