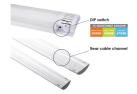

## **Design Specifications**

- Easy selectable colour temperature with an inbuilt DIP switch, 3000K, 4000K, 5000K
- Extruded aluminium body with plastic end cap with a rear cable channel allowing easy wiring
- Quality white powder coat finish
- Integral constant current non-dimmable LED driver, 25 or 40 watt
- Robust opal polycarbonate diffuser
- High efficiency SMD LED chips, CRI >80, 110 degree beam

## **Product Images**