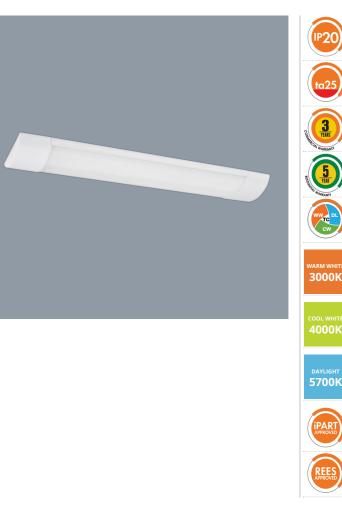

#### BLADE SL9709 TC - 25/48W

LED low profile batten with selectable colour temperature

## **Design Specifications**

- Easy selectable colour temperature with an inbuilt DIP switch, 3000K, 4000K, 5000K
- Extruded aluminium body with plastic end cap with a rear cable channel allowing easy wiring
- Quality white powder coat finish
- Integral constant current non-dimmable LED driver, 25 or 40 watt
- Robust opal polycarbonate diffuser
- High efficiency SMD LED chips, CRI >80, 110 degree beam

## **Product Images**