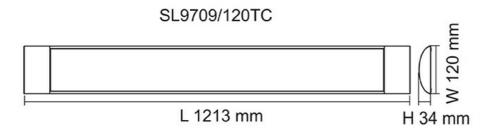

#### **Technical Specification**

| Model No.    | Description       | Input Voltage<br>(V/AC) | Power<br>(W) | Lumens<br>(lm) | ССТ (К)        | CRI |
|--------------|-------------------|-------------------------|--------------|----------------|----------------|-----|
| SL9709/60TC  | LED BATTEN<br>25W | 240                     | 25           | 2200/2600/2400 | 3000/4000/5700 | 80  |
| SL9709/120TC | LED BATTEN<br>48W | 240                     | 48           | 4400/5000/4800 | 3000/4000/5700 | 80  |

#### **Technical Specification**

| Model No.    | Beam Angle (°) | Dim (mm)                 | Body Colour |  |
|--------------|----------------|--------------------------|-------------|--|
| SL9709/60TC  | 110            | 613(L) x 120(W) x 34(H)  | WHITE       |  |
| SL9709/120TC | 110            | 1213(L) x 120(W) x 34(H) | WHITE       |  |

#### **Dimensions**