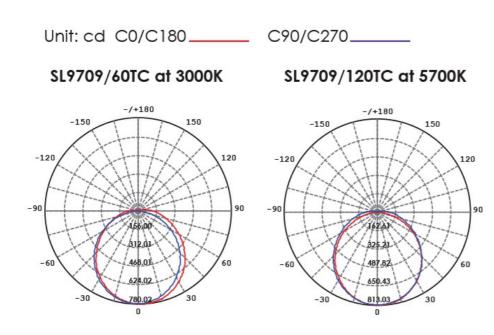

|--------------|----------------|--------------------------|-------------|--|
| SL9709/60TC  | 110            | 613(L) x 120(W) x 34(H)  | WHITE       |  |
| SL9709/120TC | 110            | 1213(L) x 120(W) x 34(H) | WHITE       |  |

Due to continued product and technology enhancements, data sourced from sal.net.au shall not form part of any contract and or technical performance guarantee unless expressly confirmed in writing by SAL at the time of order. Products are sold in accordance with SAL Terms and Conditions of sale and all images shown are for illustration purposes only and may vary from the actual colour or finish. Unless specifically stated, all IP ratings nominated for Interior products are from "below the ceiling".

#### **Dimensions**













#### **Photometric Data**







## **Product Images**