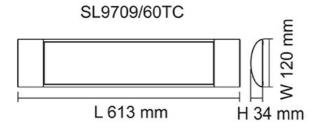

#### **Technical Specification**

| Model No.    | Description       | Input Voltage<br>(V/AC) | Power<br>(W) | Lumens<br>(lm) | ССТ (К)        | CRI |
|--------------|-------------------|-------------------------|--------------|----------------|----------------|-----|
| SL9709/60TC  | LED BATTEN<br>25W | 240                     | 25           | 2200/2600/2400 | 3000/4000/5700 | 80  |
| SL9709/120TC | LED BATTEN<br>48W | 240                     | 48           | 4400/5000/4800 | 3000/4000/5700 | 80  |

#### **Technical Specification**

| Model No.    | Beam Angle (°) | Dim (mm)                 | Body Colour |  |
|--------------|----------------|--------------------------|-------------|--|
| SL9709/60TC  | 110            | 613(L) x 120(W) x 34(H)  | WHITE       |  |
| SL9709/120TC | 110            | 1213(L) x 120(W) x 34(H) | WHITE       |  |

#### **Dimensions**