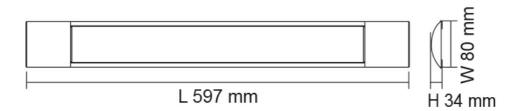

### **Technical Specification**

| Model No.    | Beam Angle (°) | Dim (mm)                | Body Colour |
|--------------|----------------|-------------------------|-------------|
| SL9707/60TC  | 110            | 597(L) x 80(W) x 34(H)  | WHITE       |
| SL9707/120TC | 110            | 1197(L) x 80(W) x 34(H) | WHITE       |

## Dimensions

# SL9707/60TC