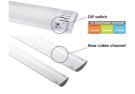

## **Design Specifications**

- Easy selectable colour temperature with an inbuilt DIP switch, 3000K, 4000K, 5000K
- Extruded aluminium body with plastic end cap with a rear cable channel allowing easy wiring
- Quality white powder coat finish
- Integral constant current non-dimmable LED driver, 20 or 35 watt
- Robust opal polycarbonate diffuser
- High efficiency SMD LED chips, CRI> 80, 110 degree beam