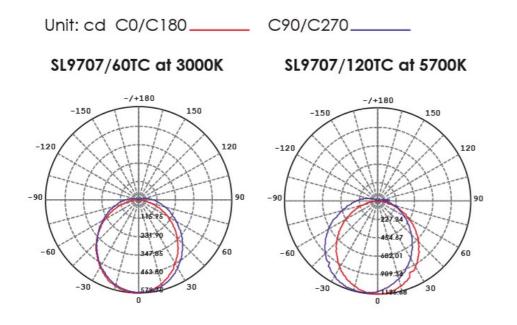

r |
|--------------|----------------|-------------------------|-------------|
| SL9707/60TC  | 110            | 597(L) x 80(W) x 34(H)  | WHITE       |
| SL9707/120TC | 110            | 1197(L) x 80(W) x 34(H) | WHITE       |

Due to continued product and technology enhancements, data sourced from sal.net.au shall not form part of any contract and or technical performance guarantee unless expressly confirmed in writing by SAL at the time of order. Products are sold in accordance with SAL Terms and Conditions of sale and all images shown are for illustration purposes only and may vary from the actual colour or finish. Unless specifically stated, all IP ratings nominated for Interior products are from "below the ceiling".





## Dimensions



# SL9707/60TC







#### **Photometric Data**



#### **Product Images**