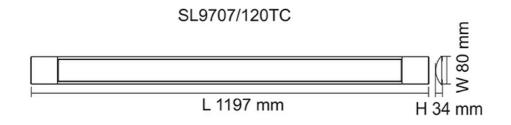

### **Technical Specification**

| Model No.    | Beam Angle (°) | Dim (mm)                | Body Colour |
|--------------|----------------|-------------------------|-------------|
| SL9707/60TC  | 110            | 597(L) x 80(W) x 34(H)  | WHITE       |
| SL9707/120TC | 110            | 1197(L) x 80(W) x 34(H) | WHITE       |

## Dimensions