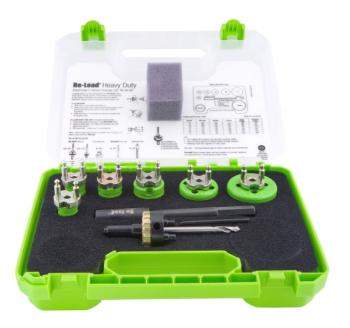

# HOLESAW SET 14PC QUICK CHANGE ELCTRCN/6SAWS/6BOSSES/HD ARBOR

#### **Quick Overview**

Holesaw Set Heavy Duty Electricians, Includes 6 Saws, 6 Bosses, Including 2 x Two Up Bosses, HD200 Arbor, 150mm Ext, 3mm Hex Key

#### **Re-Load - Quick Change Holesaw System**

- Re-Load Arbor snaps into the holesaw
- · Connect an arbor to the holesaw and the system is ready
- Enlarge existing holes using the Reload Two-Up system
- · Fits all standard holesaw sizes
- · One touch tool release change holesaws in seconds
- Heavy duty arbor holesaws 14 200mm

## Details

| Part No.          | RLE6HD |
|-------------------|--------|
| Brand             | RELOAD |
| Unit Of Measure   | Set    |
| Carton Quantity   | 1      |
| Compendium Page # | 61     |

Proudly Distributed By