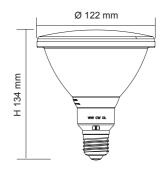

d aluminium body
- · High efficiency SMD LED chips, CRI >80, beam 100°
- Integral non-dimmable LED driver, E27 lamp base
- Selectable colour temperature, 3000/4000/6000K, CRI >80
- Double insulation □
- · Designed for equivalent IP rated PAR floodlights, installed in under covered eave environments

#### **Performance**

Dimmable Driver - No







# **Technical Specifications**

| Model No. | Input<br>(V)/(Hz) | Power<br>(W) | Lumen (lm)     | сст (к)        | CRI  | Beam<br>Angle | Dimmable | Lamp<br>Base |
|-----------|-------------------|--------------|----------------|----------------|------|---------------|----------|--------------|
| LPAR38TC  | 240/50            | 12           | 1500/1700/1500 | 3000/4000/6000 | > 80 | 100°          | No       | E27          |



# **Dimensions**