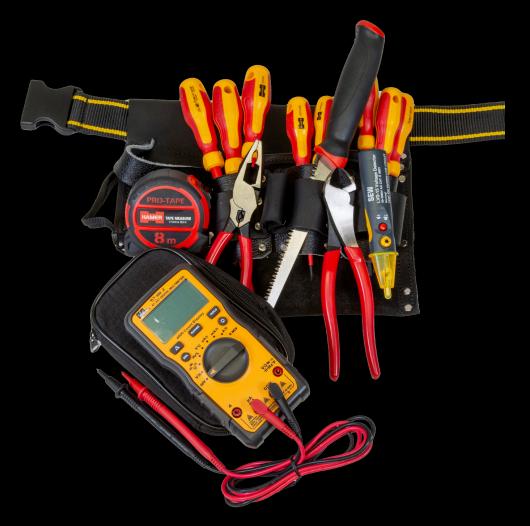

## **HAMER Premium TOOL KIT HAMPREMIUMKIT**

**INCLUDES HSDSETSQ Screw Driver Set** 

Square Head Screwdriver #1

HSDSQ1

Square Head Screwdriver #2 HSDSQ2

1000V Slotted Slim Shaft 4x100mm

1000V Slotted Slim Shaft 5.5x125mm

**Universal Pliers 8.5"** 

Hamer Tools Jab Saw with 6" Blade

**MILLENZ Classic Electricians RH Toolbelt Black** 

**IDEAL INDUSTRIES 600V** Auto Range Multimeter.

PU-8

1000V Slotted Slim Shaft 6.5x150mm

1000V Phillips Head Slim Shaft #0 x75mm HSDPH075

1000V Phillips Head Slim Shaft #1 x100mm HSDPH1100

1000V Phillips Head Slim Shaft #2 x100mm HSDPH2100

Side Cutting Pliers 8"

Voltage detector, Non Contact

**Hamer Tools** 

**Tape Measure 8M** 

PSCA-8

www.hamer.co.nz