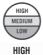

**Power source:** 4 x AAA Alkaline batteries

| ANSI FL1 (Alk) | Medium | High | Low   |
|----------------|--------|------|-------|
| Lumens         | 200    | 440  | 60    |
| Beam Distance  | 142m   | 210m | 75m   |
| Runtime        | 7hrs   | 3hrs | 29hrs |

High | Medium | Low **Twist Focus** 