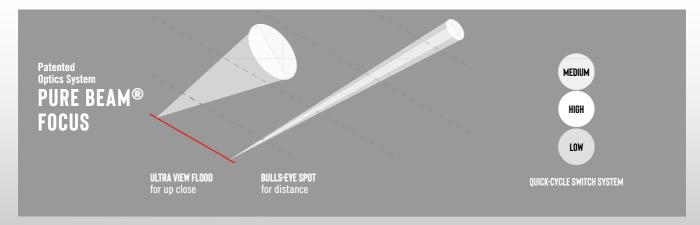

## COAPS400S PURE BEAM FOCUSING TORCH

**SWIVEL HEAD** 

Beam optics: Operates as a flood and spot light Focus: Slide to narrow or widen the light beam

Light output: 60-440 Lumens Beam distance: 75-210m Runtime: Average 13 hours

**Power source:** 4 x AAA Alkaline batteries

| ANSI FL1 (Alk) | Medium | High | Low   |
|----------------|--------|------|-------|
| Lumens         | 200    | 440  | 60    |
| Beam Distance  | 142m   | 210m | 75m   |
| Runtime        | 7hrs   | 3hrs | 29hrs |

High | Medium | Low **Twist Focus** 