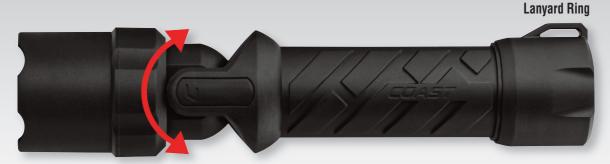

## COAPS400S PURE BEAM FOCUSING TORCH

**SWIVEL HEAD** 

Beam optics: Operates as a flood and spot light Focus: Slide to narrow or widen the light beam

Light output: 60-440 Lumens Beam distance: 75-210m Runtime: Average 13 hours