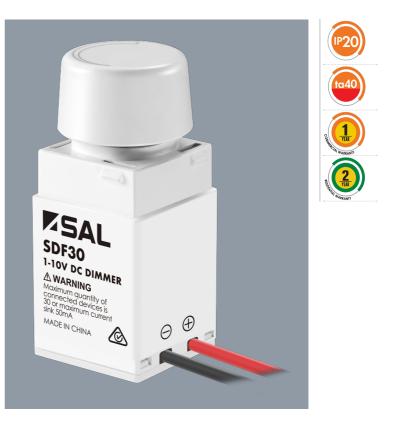

### 1-10V dimmer SDF30

1-10V analogue dimmer and controller

# **Design Specifications**

- 1-10V rotary analogue dimmer
- Fit most popular switch plates
- Note: maximum quantity of connected devices is 30 or a maximum current sink of 50mA

# **Technical Specification**

| Model No. | Description          | Input Voltage (V/AC) | Dim (mm)              | Body Colour |
|-----------|----------------------|----------------------|-----------------------|-------------|
| SDF30     | 1-10V dimmer control | 10                   | 53(L) x 23(W) x 23(H) | WHITE       |