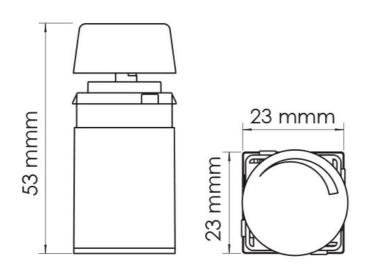

# **Technical Specification**

| Model No. | Description          | Input Voltage (V/AC) | Dim (mm)              | Body Colour |
|-----------|----------------------|----------------------|-----------------------|-------------|
| SDF30     | 1-10V dimmer control | 10                   | 53(L) x 23(W) x 23(H) | WHITE       |

## Dimensions