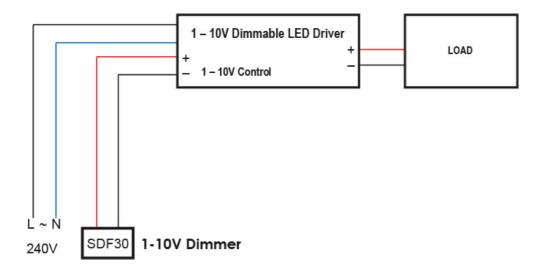

ut Voltage (V/AC) | Dim (mm)              | Body Colour |
|-----------|----------------------|----------------------|-----------------------|-------------|
| SDF30     | 1-10V dimmer control | 10                   | 53(L) x 23(W) x 23(H) | WHITE       |

Due to continued product and technology enhancements, data sourced from sal.net.au shall not form part of any contract and or technical performance guarantee unless expressly confirmed in writing by SAL at the time of order. Products are sold in accordance with SAL Terms and Conditions of sale and all images shown are for illustration purposes only and may vary from the actual colour or finish. Unless specifically stated, all IP ratings nominated for Interior products are from "below the ceiling".







## Dimensions



# Wiring Diagram